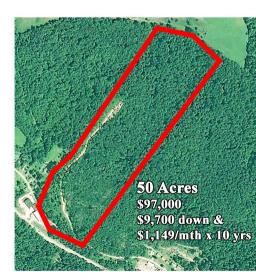

## Stout Sisk 50 Ac Philippi, Barbour County

## **Property Description**

Beautiful wooded acreage. Good for building, hunting, camping and investment.

Electric and county water available.

Easy access on paved road lots of privacy, yet minutes from Philippi.