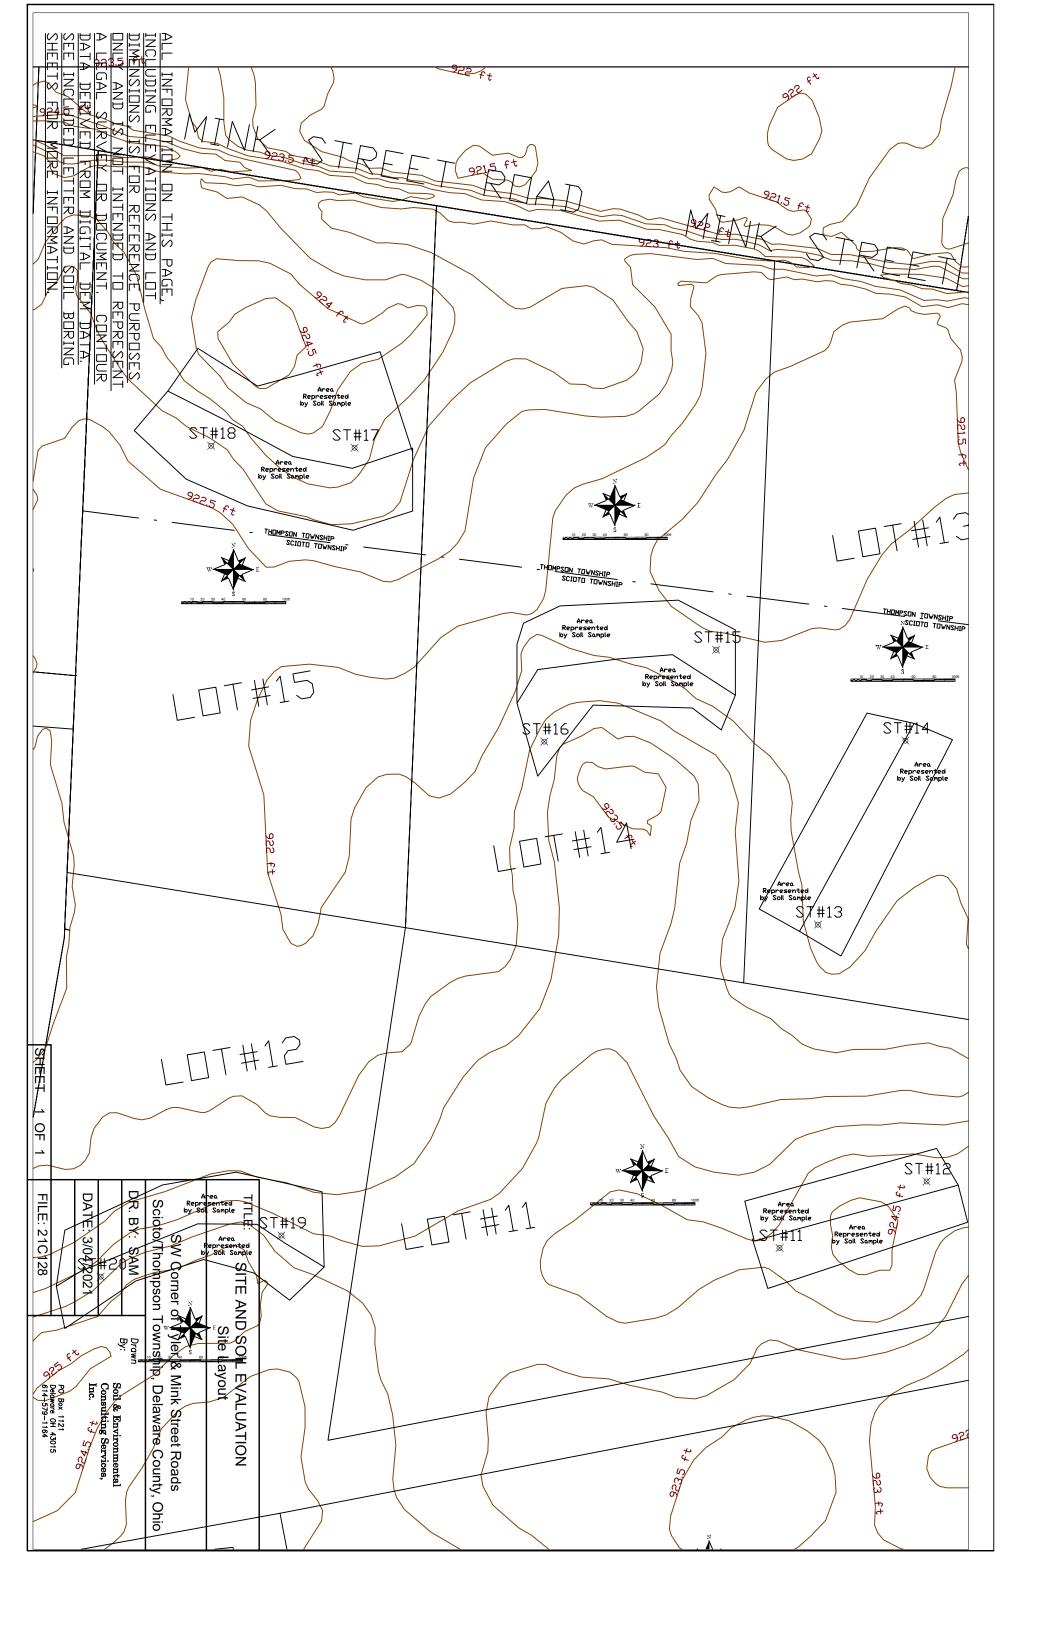

Enclosed you will find the requested detailed soil descriptions for the southwest corner of Mink Street and Tyler Roads, Scioto/Thompson Townships, Delaware County, Ohio.

The soils of the selected sites were mapped and described on the enclosed sheets for your records. The locations of the soil borings have been located using GPS and the locations have been delineated on the enclosed map. Copies of this letter, soil boring descriptions, sketch, and system drawing should be submitted to local health department. The health department will make the determination if the soil and site area is suitable for onsite sewage treatment. It may also be necessary for the soil borings to be located by a surveyor.

Please protect all areas approved for septic disposal by having the contractor stake and rope off the proposed locations prior to driveway and basement excavation. No soil, building, or waste material should be stored on the proposed absorption areas. Disturbance to the areas may result in compaction and the subsequent failure of the system. Any disturbance to the absorption area voids the results of this analysis.