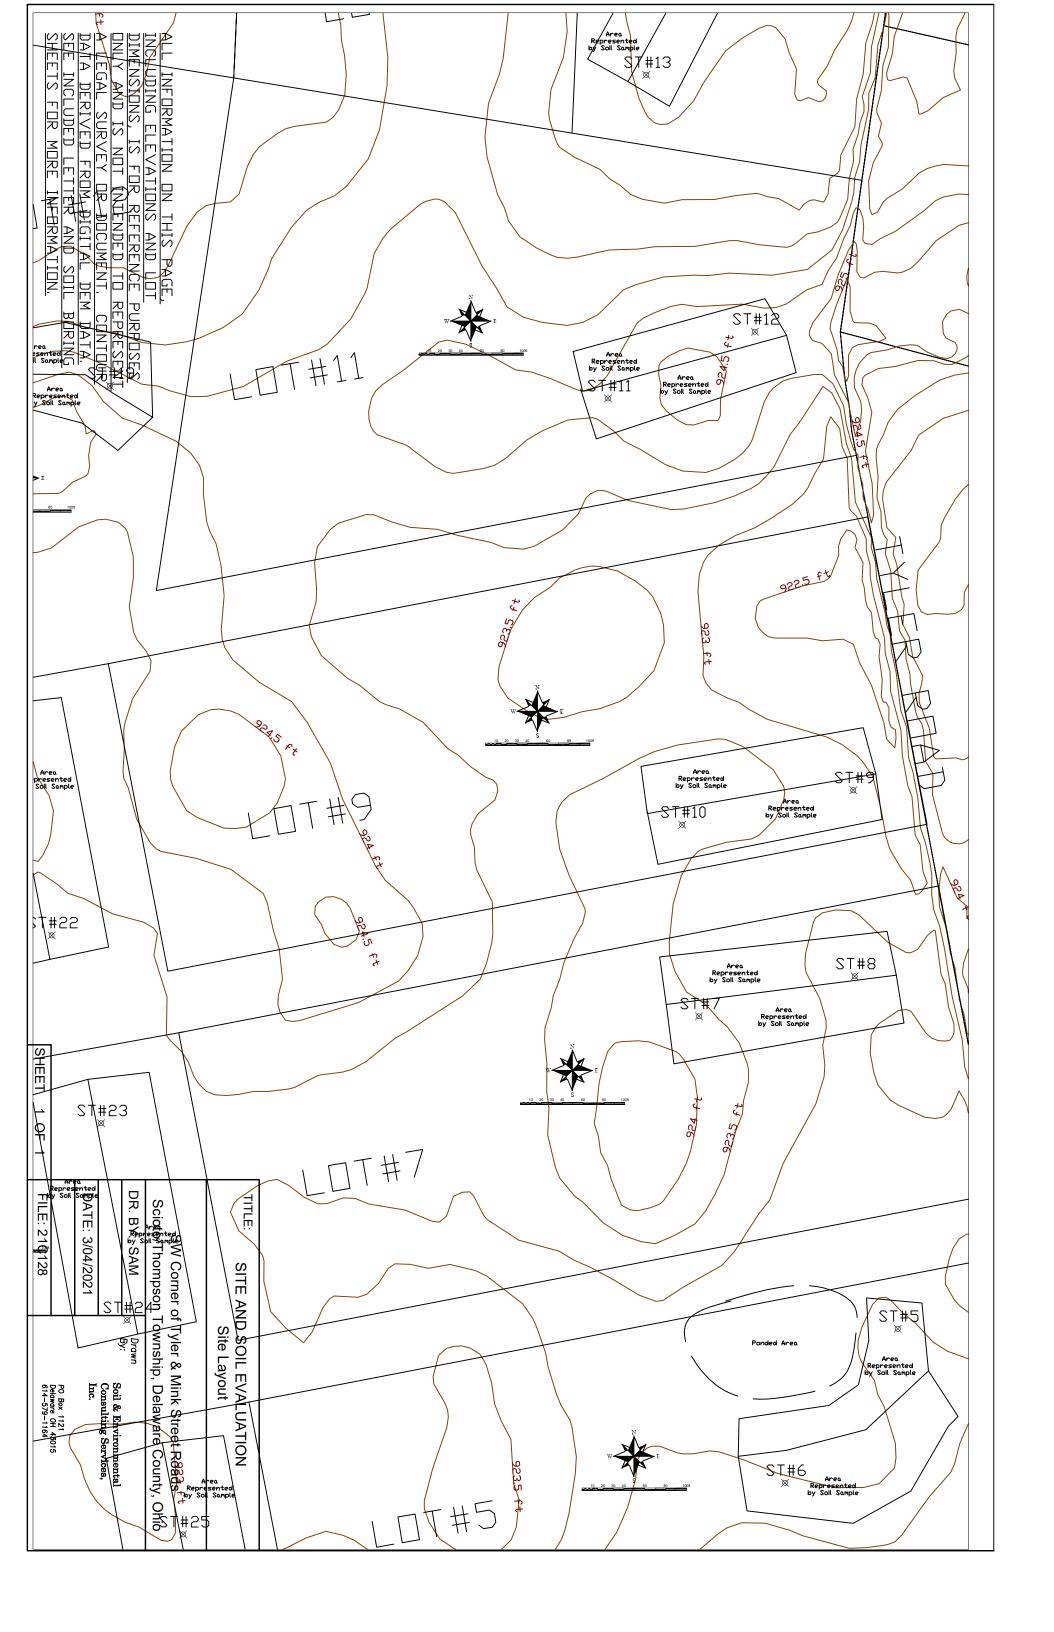

Enclosed you will find the requested detailed soil descriptions for the southwest corner of Mink Street and Tyler Roads, Scioto/Thompson Townships, Delaware County, Ohio.

The soils of the selected sites were mapped and described on the enclosed sheets for your records. The locations of the soil borings have been located using GPS and the locations have been delineated on the enclosed map. Copies of this letter, soil boring descriptions, sketch, and system drawing should be submitted to local health department. The health department will make the determination if the soil and site area is suitable for onsite sewage treatment. It may also be necessary for the soil borings to be located by a surveyor.

Please protect all areas approved for septic disposal by having the contractor stake and rope off the proposed locations prior to driveway and basement excavation. No soil, building, or waste material should be stored on the proposed absorption areas. Disturbance to the areas may result in compaction and the subsequent failure of the system. Any disturbance to the absorption area voids the results of this analysis.