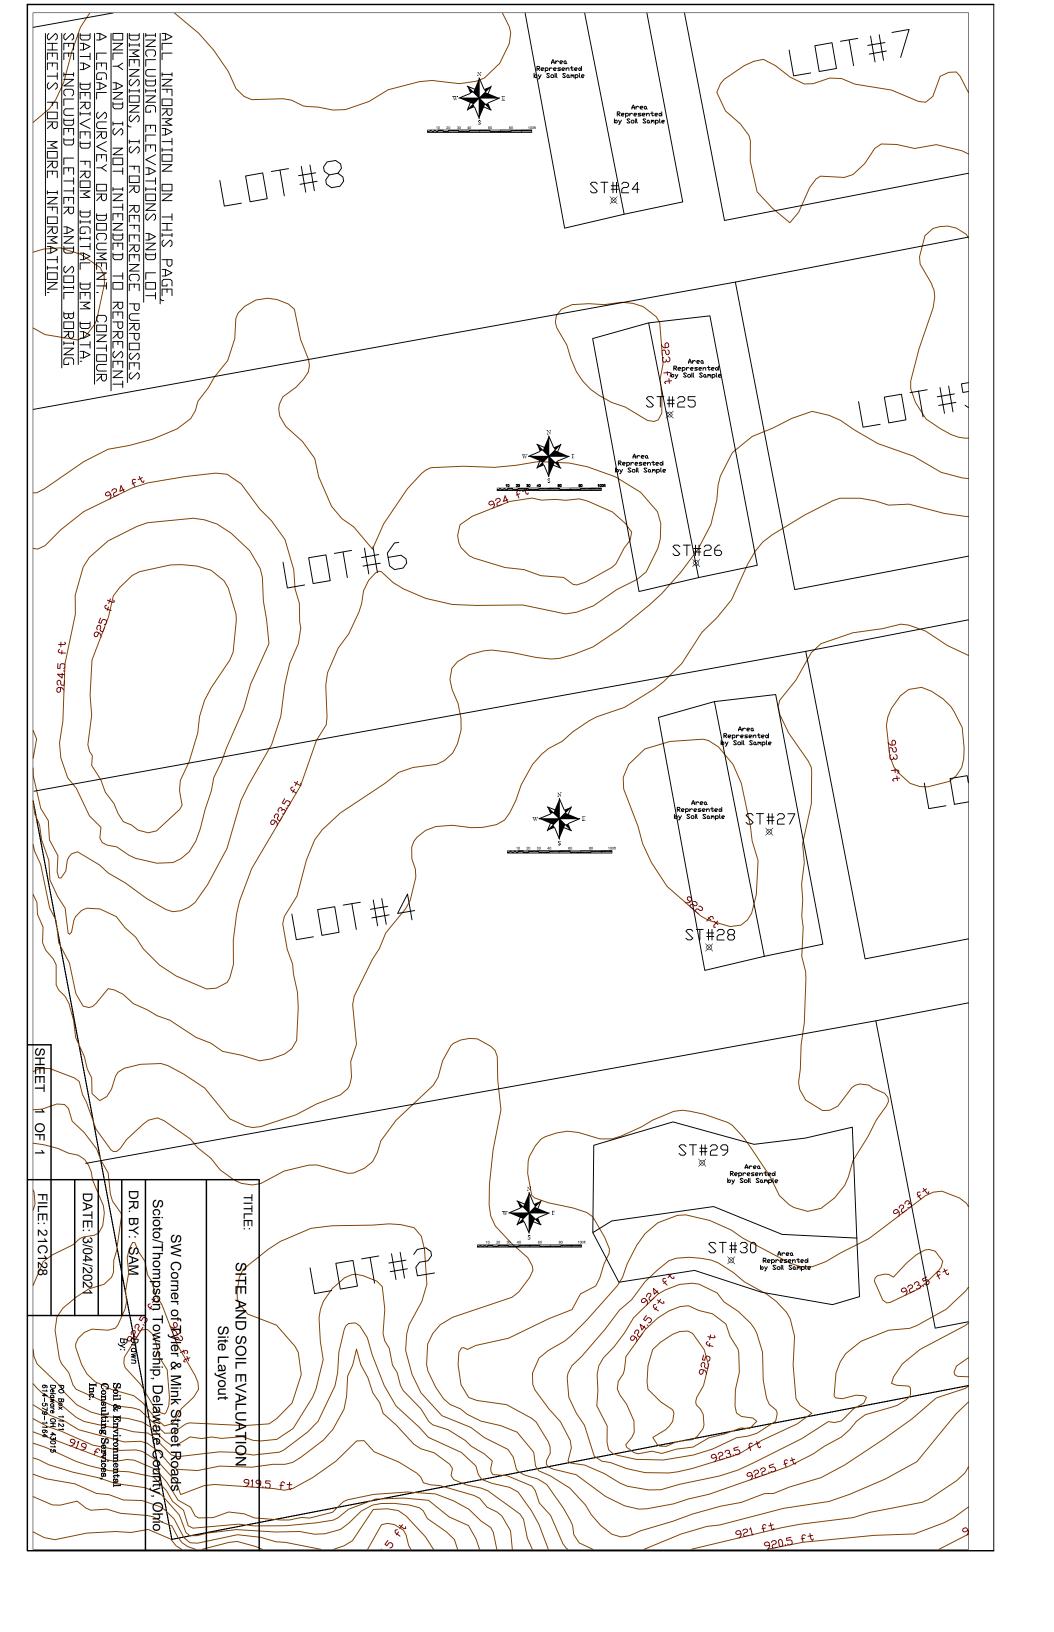

Enclosed you will find the requested detailed soil descriptions for the southwest corner of Mink Street and Tyler Roads, Scioto/Thompson Townships, Delaware County, Ohio.

The soils of the selected sites were mapped and described on the enclosed sheets for your records. The locations of the soil borings have been located using GPS and the locations have been delineated on the enclosed map. Copies of this letter, soil boring descriptions, sketch, and system drawing should be submitted to local health department. The health department will make the determination if the soil and site area is suitable for onsite sewage treatment. It may also be necessary for the soil borings to be located by a surveyor.

Please protect all areas approved for septic disposal by having the contractor stake and rope off the proposed locations prior to driveway and basement excavation. No soil, building, or waste material should be stored on the proposed absorption areas. Disturbance to the areas may result in compaction and the subsequent failure of the system. Any disturbance to the absorption area voids the results of this analysis.