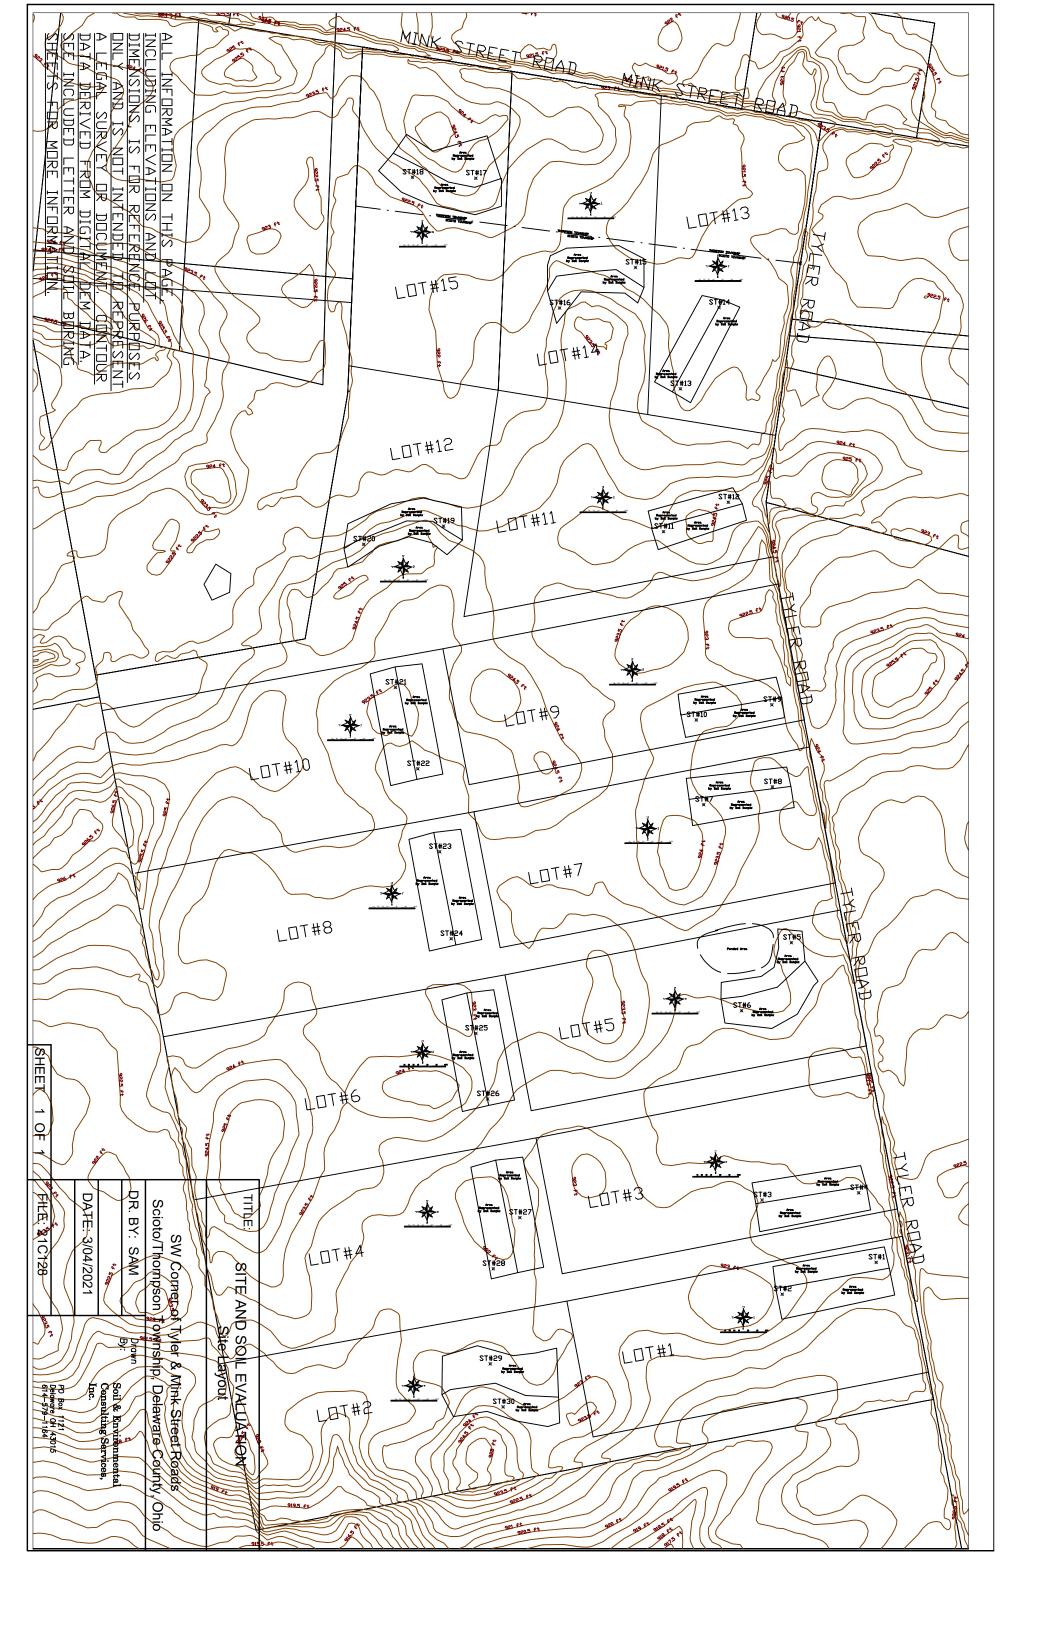

Enclosed you will find the requested detailed soil descriptions for the southwest corner of Mink Street and Tyler Roads, Scioto/Thompson Townships, Delaware County, Ohio.

The soils of the selected sites were mapped and described on the enclosed sheets for your records. The locations of the soil borings have been located using GPS and the locations have been delineated on the enclosed map. Copies of this letter, soil boring descriptions, sketch, and system drawing should be submitted to local health department. The health department will make the determination if the soil and site area is suitable for onsite sewage treatment. It may also be necessary for the soil borings to be located by a surveyor.

Please protect all areas approved for septic disposal by having the contractor stake and rope off the proposed locations prior to driveway and basement excavation. No soil, building, or waste material should be stored on the proposed absorption areas. Disturbance to the areas may result in compaction and the subsequent failure of the system. Any disturbance to the absorption area voids the results of this analysis.