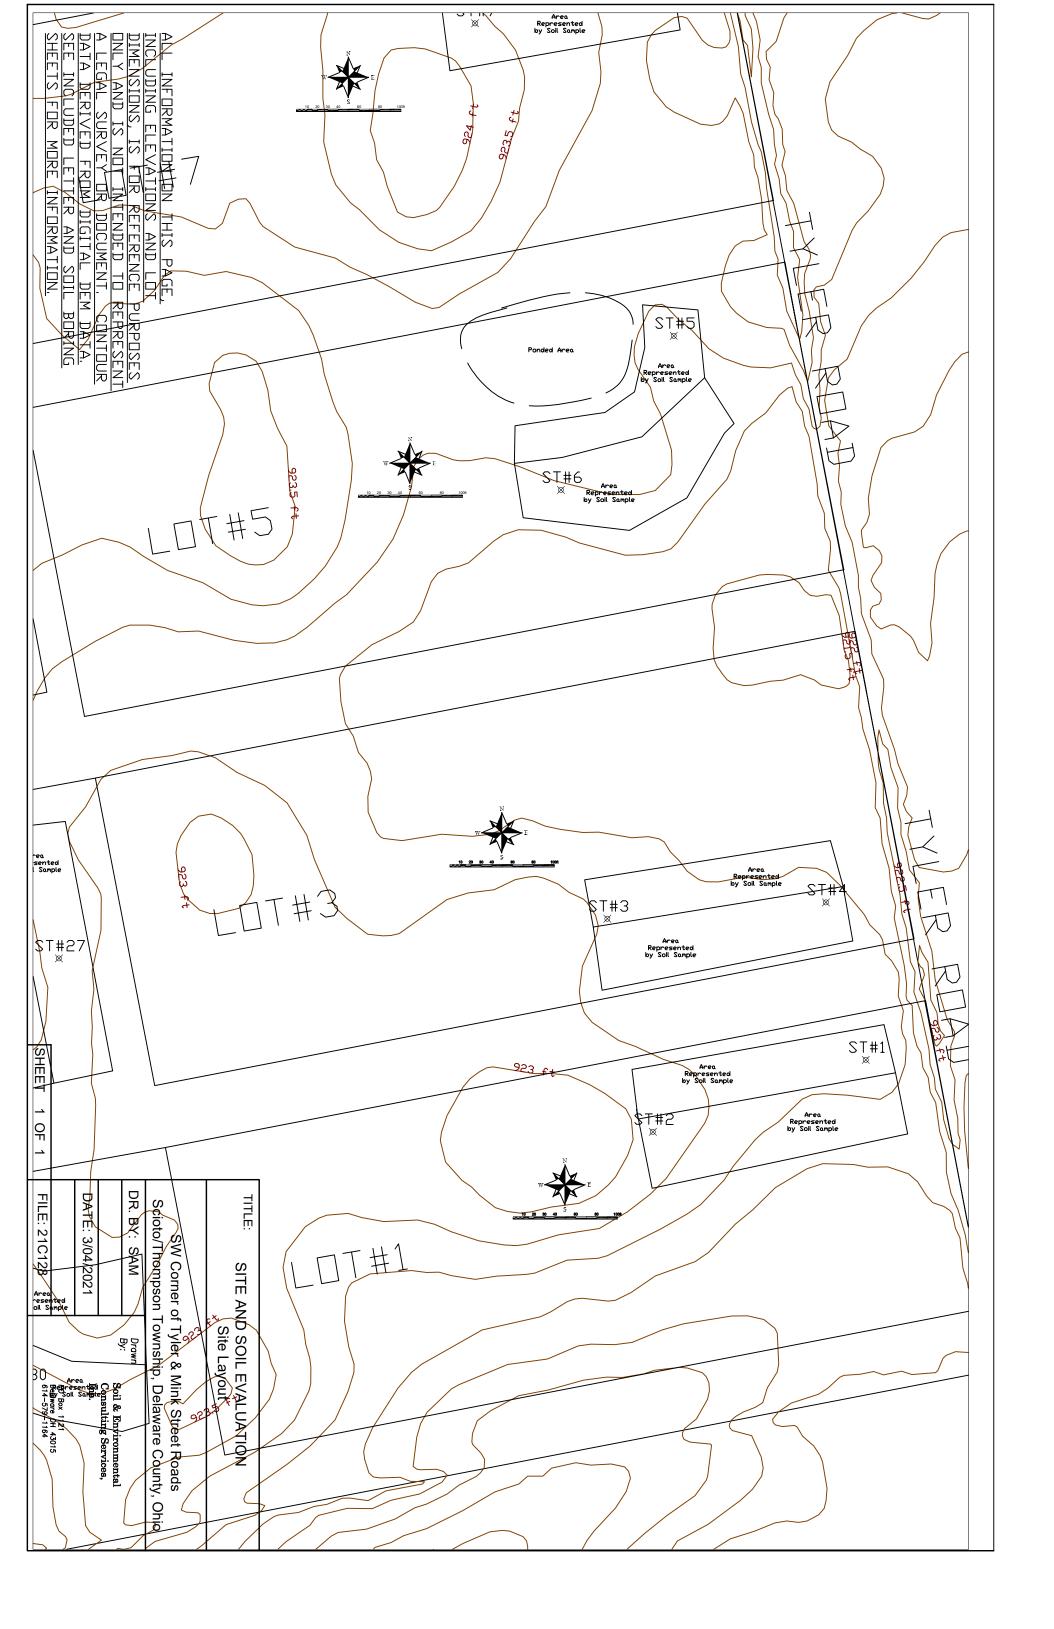

Enclosed you will find the requested detailed soil descriptions for the southwest corner of Mink Street and Tyler Roads, Scioto/Thompson Townships, Delaware County, Ohio.

The soils of the selected sites were mapped and described on the enclosed sheets for your records. The locations of the soil borings have been located using GPS and the locations have been delineated on the enclosed map. Copies of this letter, soil boring descriptions, sketch, and system drawing should be submitted to local health department. The health department will make the determination if the soil and site area is suitable for onsite sewage treatment. It may also be necessary for the soil borings to be located by a surveyor.

Please protect all areas approved for septic disposal by having the contractor stake and rope off the proposed locations prior to driveway and basement excavation. No soil, building, or waste material should be stored on the proposed absorption areas. Disturbance to the areas may result in compaction and the subsequent failure of the system. Any disturbance to the absorption area voids the results of this analysis.