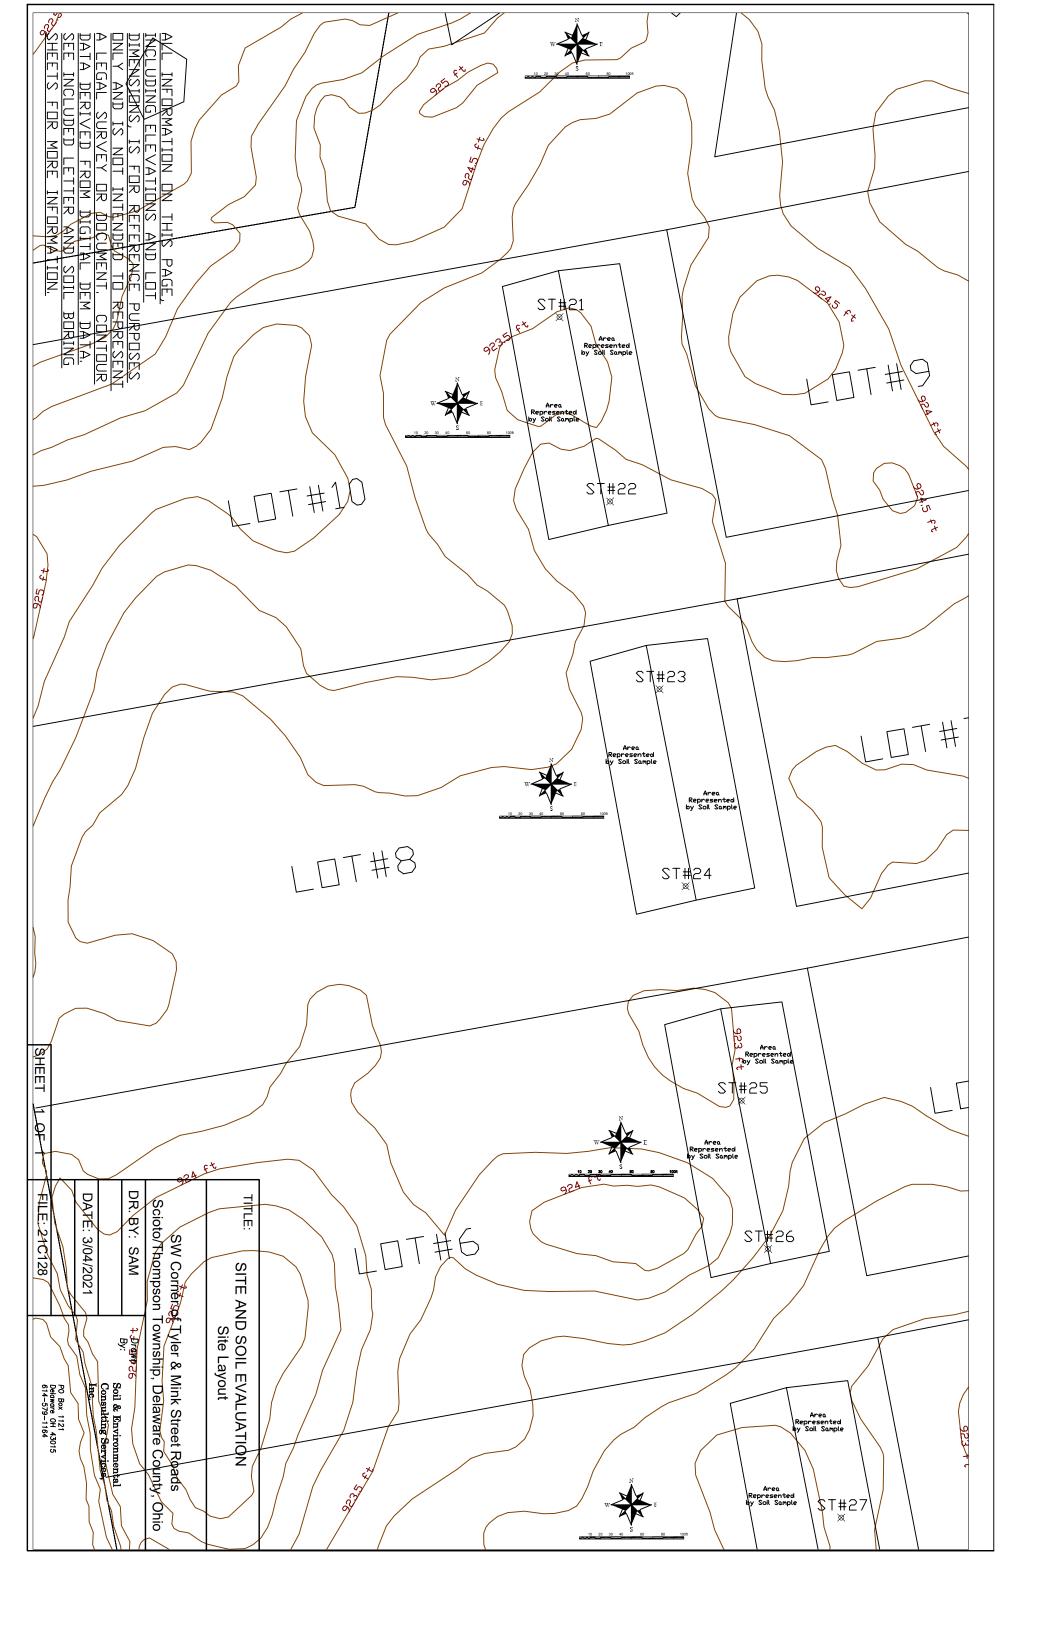

Enclosed you will find the requested detailed soil descriptions for the southwest corner of Mink Street and Tyler Roads, Scioto/Thompson Townships, Delaware County, Ohio.

The soils of the selected sites were mapped and described on the enclosed sheets for your records. The locations of the soil borings have been located using GPS and the locations have been delineated on the enclosed map. Copies of this letter, soil boring descriptions, sketch, and system drawing should be submitted to local health department. The health department will make the determination if the soil and site area is suitable for onsite sewage treatment. It may also be necessary for the soil borings to be located by a surveyor.

Please protect all areas approved for septic disposal by having the contractor stake and rope off the proposed locations prior to driveway and basement excavation. No soil, building, or waste material should be stored on the proposed absorption areas. Disturbance to the areas may result in compaction and the subsequent failure of the system. Any disturbance to the absorption area voids the results of this analysis.