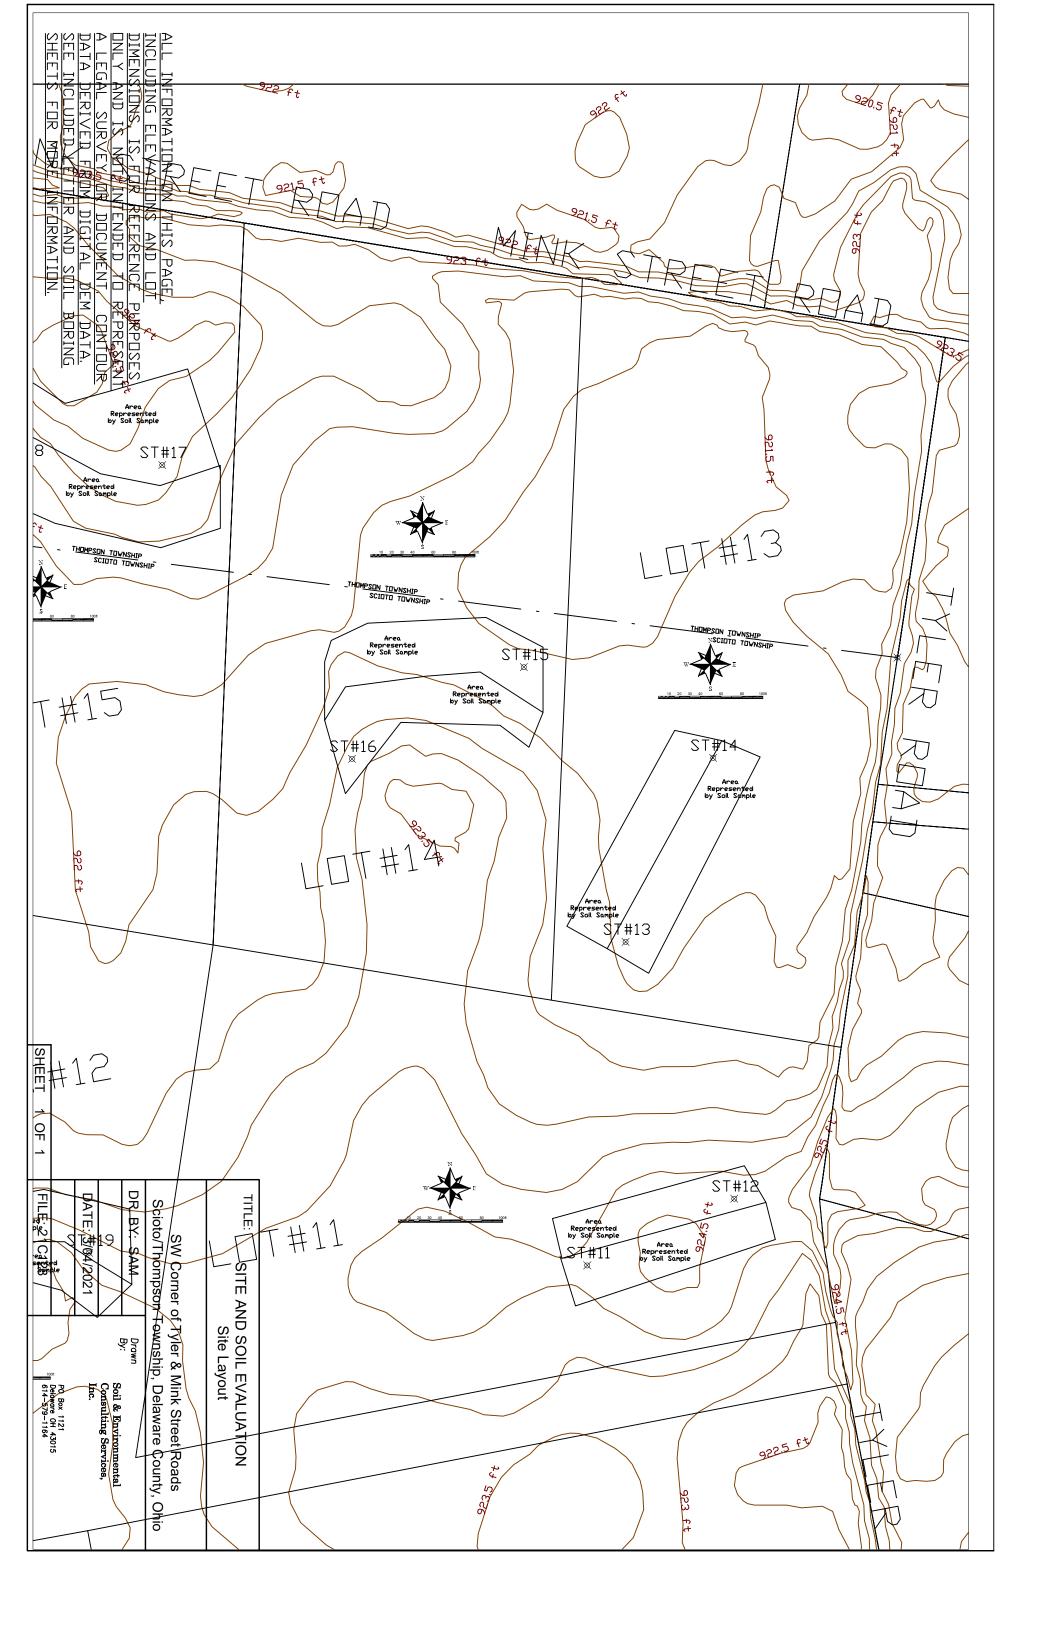

Enclosed you will find the requested detailed soil descriptions for the southwest corner of Mink Street and Tyler Roads, Scioto/Thompson Townships, Delaware County, Ohio.

The soils of the selected sites were mapped and described on the enclosed sheets for your records. The locations of the soil borings have been located using GPS and the locations have been delineated on the enclosed map. Copies of this letter, soil boring descriptions, sketch, and system drawing should be submitted to local health department. The health department will make the determination if the soil and site area is suitable for onsite sewage treatment. It may also be necessary for the soil borings to be located by a surveyor.

Please protect all areas approved for septic disposal by having the contractor stake and rope off the proposed locations prior to driveway and basement excavation. No soil, building, or waste material should be stored on the proposed absorption areas. Disturbance to the areas may result in compaction and the subsequent failure of the system. Any disturbance to the absorption area voids the results of this analysis.